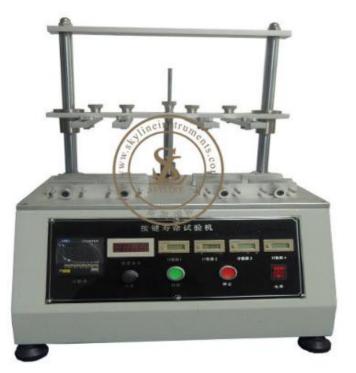

## **Button Press Test Machine with Knob Adjustable**

## **Product description**

Button Presses tester for mobile phones, computers, electronic dictionaries, Bluetooth headphones, car players, remote control button, vehicle anti-theft device, fax key, MP5, MP4, MP3, key switch, touch switch, film buttons, rubber keys, silicone keys, such as various types of buttons for life test. The machine is placed in the corresponding station of the test position, the key test rod in a certain test load, speed, travel, the number of times to simulate the use of the product Life test.

| Test Station                      | 4 (work at the same time)                                                                |
|-----------------------------------|------------------------------------------------------------------------------------------|
| Load Weight                       | 50, 100, 200, 300, 500g each four (optional)                                             |
| Test count counter                | 0~99999999 times (can be preset, LCD display)                                            |
| Test guide The number of counters | 0~999999 times (four-position guide automatic counting, disconnect automatic stop count) |
| Test speed                        | 5~60/min (knob adjustable, LCD display)                                                  |
| Test Itinerary                    | 0~60mm (Manual adjustable)                                                               |
| The test fixture                  | 60x70mm (manual adjustable)                                                              |
|                                   |                                                                                          |